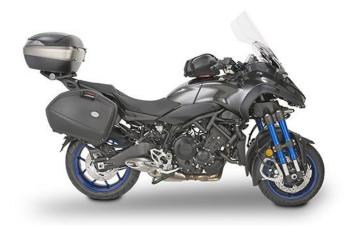

## KR2143 Specific rear rack for MONOLOCK® or MONOKEY® top-case

to be combined with the MONOKEY® KM5, KM7, KM8A, KM8B, KM9A or KM9B plate, or with the MONOLOCK® KM5M or KM6M plate / if combined with KM8A, KM8B, KM9A, KM9B it does not allow the assembly of the stop light kit or the remote control device on the case

**BF05K** Specific flange for fitting the tank bags with TANKLOCK system

## KD2144ST Specific screen, transparent 58 x 59 cm (H x L)

to be combined with the specific D2143KITK fitting kit  $\!\!\!/$  to be mounted instead of the original screen

## D2143KITK Specific f

## Specific fitting kit for KD2144ST

**ES2122K** 

Specific support in aluminium and stainless steel to widen the surface support area of the original side stand

01SKITK

Specific kit to mounting the KS900A Smart Bar

02VKITK

Specific kit to mount the Smart Mount RC KS904B

needs to be mounted on the brake fluid reservoir cover right-hand side