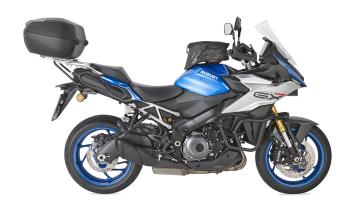

### **KRA3128**

#### Specific rear rack in anodised aluminium for MONOKEY® top-case

it can also be mounted with the original side-cases / maximum load allowed 6kg / it does not allow the assembly of the stop light kit or the remote control device on the case

### KLO3128MK

# Specific pannier holder KL ONE-FIT for MONOKEY® side-cases configuration

18 mm diameter / to be combined with 02RKITK for the transformation into Rapid Release pannier holder

# Specific pannier holder KL ONE-FIT for MONOKEY® CAM-SIDE configuration

18 mm diameter / to be combined with 02RKITK for the transformation into Rapid Release pannier holder  $\,$ 

BF50K

Specific flange for fitting the tank bags with TANKLOCK system