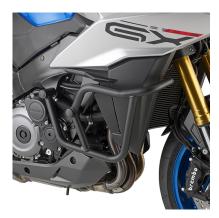

## KN3128

## Specific engine guard, black

 $25\ \mathrm{mm}$  diameter steel tube / we recommend fitting by a qualified mechanic