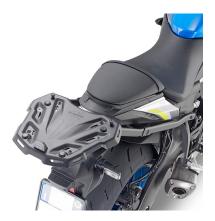

## **KZ3119**

#### Specific rear rack for MONOKEY® or MONOLOCK® top-case

to be combined with the MONOKEY® KM5, KM7, KM8A, KM8B, KM9A or KM9B plate, or with the MONOLOCK® KM5M or KM6M plate / if combined with KM8A, KM8B, KM9A, KM9B it does not allow the assembly of the stop light kit or the remote control device on the case