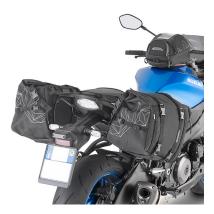

# Specific holder for soft side bags or for semi-rigid side bags (RA314)

it can be mounted without the specific rear rack KZ3119 using the 3119KITK