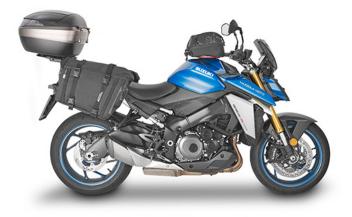

## **KZ3119**

#### Specific rear rack for MONOKEY® or MONOLOCK® top-case

to be combined with the MONOKEY® KM5, KM7, KM8A, KM8B, KM9A or KM9B plate, or with the MONOLOCK® KM5M or KM6M plate / if combined with KM8A, KM8B, KM9A, KM9B it does not allow the assembly of the stop light kit or the remote control device on the case

# Specific holder for soft side bags or for semi-rigid side bags (RA314)

it can be mounted without the specific rear rack KZ3119 using the 3119KITK

## **BF01K** Specific flange for fitting the tank bags with TANKLOCK system