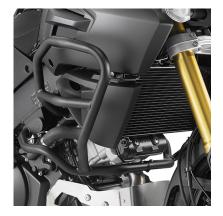

## **KN3105**

#### Specific engine guard

25 mm diameter steel tube / we recommend fitting by a qualified mechanic / black colour

RM3114KITK Specific kit to install the spray guard KRM01, KRM02