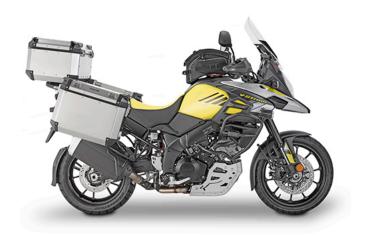

# **KRA3112**

### Specific rear rack in anodised aluminium for MONOKEY® top-case

maximum load allowed 6kg / it does not allow the assembly of the stop light kit or the remote control device on the case

# **KR3112**

## Specific rear rack for MONOLOCK® or MONOKEY® top-case

to be combined with the MONOKEY® KM5, KM7 plate, or with the MONOLOCK® KM5M or KM6M plate

**KLR3105** 

Specific rapid release side-case holder for MONOKEY® or RETRO FIT cases

## KTL3112KIT

## Specific kit to install the KS250 Tool Box on KLR3105

SINCE 1956

to be combined with KS250 and KL3105  $\!\!/$  you have to mount it on the left side of the motorcycle

# **KL3105CAM**

## Specific pannier holder for MONOKEY® CAM-SIDE

18 mm diameter

BF50K

Specific flange for fitting the tank bags with TANKLOCK system