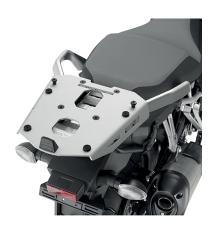

# **KRA3112**

### Specific rear rack in anodised aluminium for MONOKEY® top-case

maximum load allowed 6kg / it does not allow the assembly of the stop light kit or the remote control device on the case