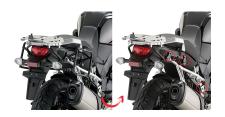

## Specific rear rack for MONOLOCK® or MONOKEY® top-case

to be combined with the MONOKEY® KM5, KM7 plate, or with the MONOLOCK® KM5M or KM6M plate

**KLR3105** 

Specific rapid release side-case holder for MONOKEY® or RETRO FIT cases