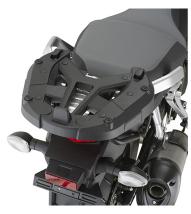

# **KR3112**

## Specific rear rack for MONOLOCK® or MONOKEY® top-case

to be combined with the MONOKEY® KM5, KM7 plate, or with the MONOLOCK® KM5M or KM6M plate

**KLR3105** 

Specific rapid release side-case holder for MONOKEY® or RETRO FIT cases