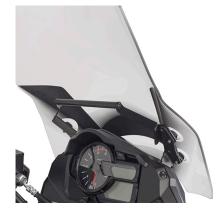

# **KAF3105B**

### Specific sliding wind-screen transparent, AIRSTREAM®. Maximum height 50 cm (12 cm of extension) width 41 cm

to be mounted instead of the original screen