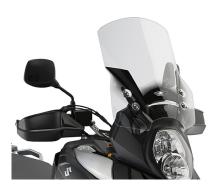

#### **KD3105ST**

## Specific screen, transparent 50 x 39,5 cm (h x w)

to be mounted instead of the original screen / 22 cm higher than original