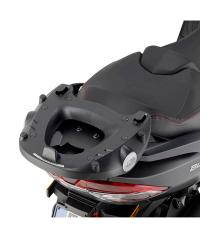

### 

to be combined with the MONOKEY® KM5, KM7, KM8A, KM8B, KM9A or KM9B plate, or with the MONOLOCK® KM5M or KM6M plate / if combined with KM8A, KM8B it does not allow the assembly of the stop light kit or the remote control device on the case