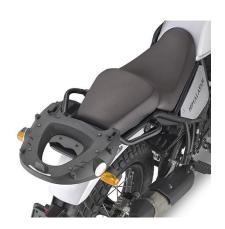

### **KR9054**

#### Specific rear rack for MONOLOCK® or MONOKEY® top-case

to be combined with the MONOKEY® KM5, KM7, KM8A, KM8B, KM9A or KM9B plate, or with the MONOLOCK® KM5M or KM6M plate / if combined with KM8A, KM8B, KM9A, KM9B it does not allow the assembly of the stop light kit or the remote control device on the case