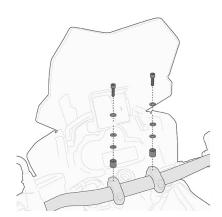

### KN7406B

## Specific engine guard, black

 $25\ \mathrm{mm}$  diameter steel tube / we recommend fitting by a qualified mechanic