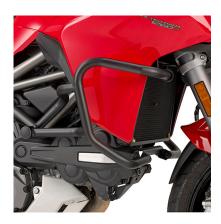

### KN7406B

## Specific engine guard, black

 $25\ \mathrm{mm}$  diameter steel tube / we recommend fitting by a qualified mechanic