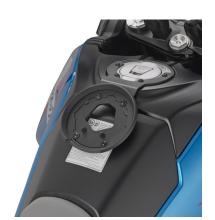

the KM5, KM7, KM8A, KM8B, KM9A, KM9B MONOKEY® plate, or with the KM5M or KM6M MONOLOCK® plate / if combined with KM8A, KM8B, KM9A, KM9B it does not allow the assembly of the stop light kit or the remote control device on the top-case

### KLO9227MK

## Specific pannier holder KL ONE-FIT for MONOKEY® side-cases configuration



18 mm diameter / to be combined with 01RKITK for the transformation into Rapid Release pannier holder

### KLO9227CAM

# Specific pannier holder KL ONE-FIT for MONOKEY® CAM-SIDE configuration

18 mm diameter / to be combined with 01RKITK for the transformation into Rapid Release pannier holder



01RKITK

RAPID RELEASE kit that allows you to transform the side case holder into a quick-release frame





Specific flange for fitting the tank bags with TANKLOCK system