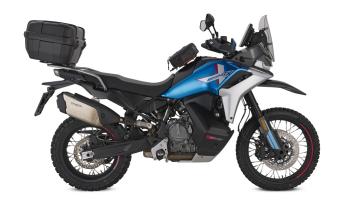

### **KR9227**

### Specific rear rack for MONOLOCK® or MONOKEY® top-case

to be combined with the KM5, KM7, KM8A, KM8B, KM9A, KM9B MONOKEY® plate, or with the KM5M or KM6M MONOLOCK® plate / if combined with KM8A, KM8B, KM9A, KM9B it does not allow the assembly of the stop light kit or the remote control device on the top-case