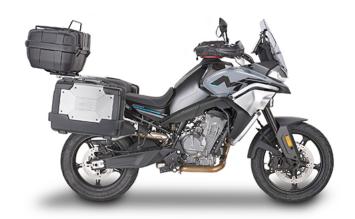

# **KR9225**

## Specific rear rack for MONOLOCK® or MONOKEY® top-case

to be combined with the MONOKEY® KM5, KM7, KM8A, KM8B, KM9A or KM9B plate, or with the MONOLOCK® KM5M or KM6M plate / if combined with KM8A, KM8B, KM9A, KM9B it does not allow the assembly of the stop light kit or the remote control device on the case

# **KL9225**

## Specific pannier holder for MONOKEY® side-cases

it attaches directly to the luggage rack that comes standard on the motorcycle

## KTL9225KIT

## Specific kit to install the KS250 Tool Box on KL9225

to be combined with KS250 and KL9225  $\!\!\!/$  needs to be mounted on the left-hand side of the motorcycle

BF72K

Specific flange for fitting the tank bags with TANKLOCK system