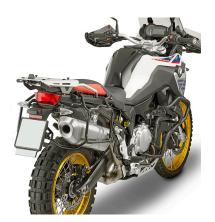

# **KLR5127**

Specific rapid release side-case holder for  $\ensuremath{\mathsf{MONOKEY}}\xspace \ensuremath{\mathsf{RETRO}}$  or RETRO FIT cases