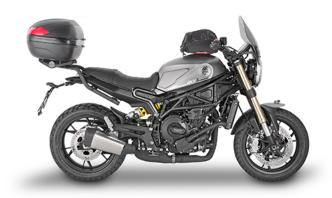

## **KZ8713**

### Specific rear rack for MONOKEY® or MONOLOCK® top-case

to be combined with the MONOKEY® KM5, KM7, KM8A, KM8B, KM9A or KM9B plate, or with the MONOLOCK® KM5M or KM6M plate

**TMT8714K** 

Specific holder for one left RB105 side bag

## TR8713K Specific rapid release holder REMOVE-X for soft side bags

BF34K Specific flange for fitting the tank bags with TANKLOCK system

100ALBK Black anodised aluminium universal screen Race Cafe, for naked motorcycles 20,5 x 26,5 cm (H x W)

to be combined with the specific AL8713AK fitting kit

140AK Universal transparent screen 35 x 41cm (H x W)

to be combined with the specific AL8713AK fitting kit

## Universal smoked screen 35 x 41 cm (H x W)

to be combined with the specific AL8713AK fitting kit

**AL8713AK** 

Specific fitting kit for 100ALK, 100ALBK, 140AK, 140SK